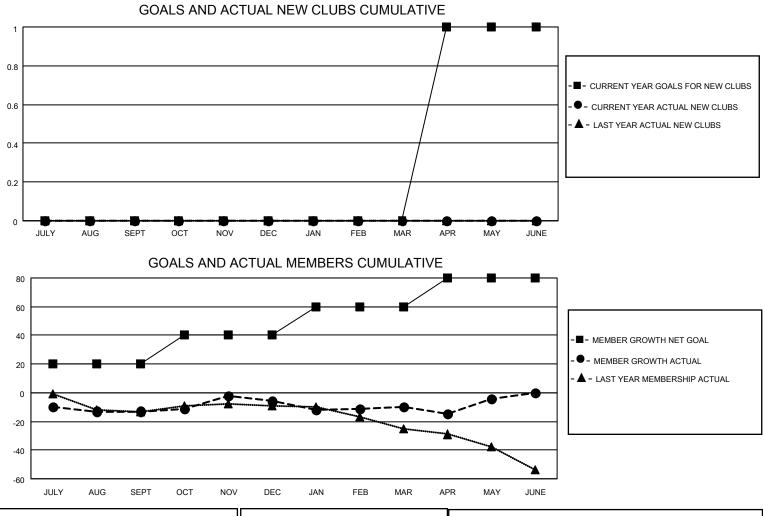

## LOCATION NEW ZEALAND

District 202 J

Results as of: 5/31/2023

| Clubs                 |               |           |               | Members               |                       |                         |                                                    |
|-----------------------|---------------|-----------|---------------|-----------------------|-----------------------|-------------------------|----------------------------------------------------|
| RESULTS FOR 2022-2023 |               |           |               | RESULTS FOR 2022-2023 |                       |                         |                                                    |
| QUARTER               | NEW CLUB GOAL | NEW CLUBS | DROPPED CLUBS | QUARTER MEME          | ER GROWTH NET<br>GOAL | MEMBER GROWTH<br>ACTUAL | DROPPED<br>MEMBERS ACTUAL<br>(including transfers) |
| JULY/AUG/SEPT         | 0             | 0         | 0             | JULY/AUG/SEPT         | 20                    | 12                      | 25                                                 |
| OCT/NOV/DEC           | 0             | 0         | 0             | OCT/NOV/DEC           | 20                    | 27                      | 17                                                 |
| JAN/FEB/MAR           | 0             | 0         | 0             | JAN/FEB/MAR           | 20                    | 16                      | 18                                                 |
| APR/MAY/JUNE          | 1             | 0         | 0             | APR/MAY/JUNE          | 20                    | 27                      | 20                                                 |